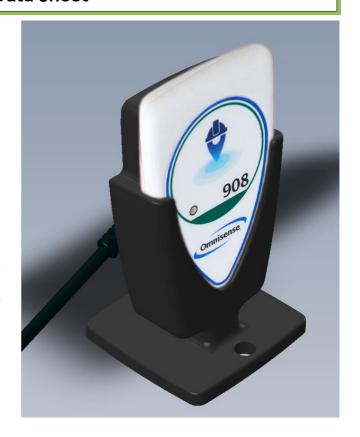

## **Description**

The S500 Powered Holder is an accessory to the S524 geolocation tag. It doubles as a charging station and as a fixture for mounting the S524 in a fixed location as a network anchor or beacon.

The S524 tag fits securely into the holder from which it is powered wirelessly. The Powered Holder may be connected to a USB power source, or to a universal DC power supply in the range of 9 to 57 Volts.

|                 | Specifications                                                   |
|-----------------|------------------------------------------------------------------|
| Format          | Holder for S524 geolocation device.                              |
| Size and Weight | 90 mm x 60 mm x 50 mm overall, approximately 50 g                |
| Mounting        | Vertical, one or two bolt fixing, typically using simple bracket |
| Environmental   | -25 °C to 65 °C, IP54                                            |
| Power           | USB 5 V, 1 A maximum<br>Industrial 9 V to 57 V DC, 5 W maximum   |
| Technology      | Qi wireless charging for S524 fitted in the holder.              |